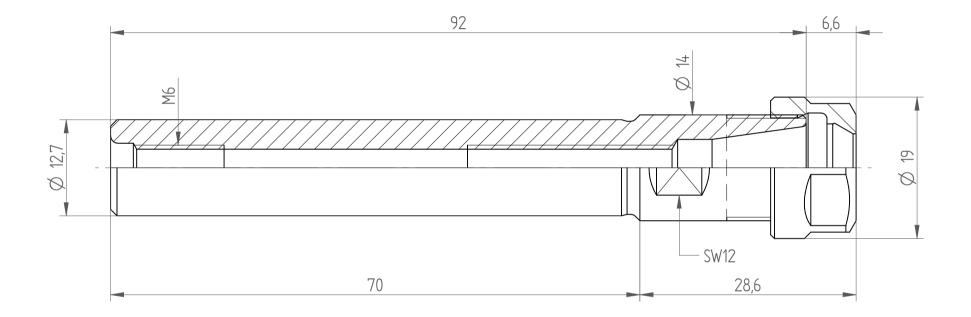

| Туре:      | CYL1/2"x070_ER11 |
|------------|------------------|
| Part No. : | 261311141        |
| Date :     | 15.10.2014       |
| Scale :    | 2:1              |